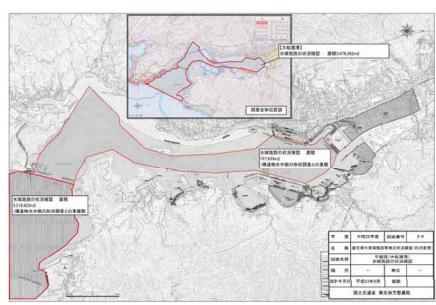

## 調査位置図一覧

|      | 図面名称           | 図番号   |
|------|----------------|-------|
|      | 釜石港計画平面図       | _     |
|      | 大船渡港港計画平面図     | _     |
| 釜石港  | 潮位観測           | 図 1-1 |
|      | 構造物陸上の形状調査     | 図 1-2 |
|      | 構造物陸上の形状調査 (2) | 図 1-3 |
|      | 構造物水中部の形状調査    | 図 1-4 |
|      | エプロン部の空洞化調査    | 図 1-5 |
|      | 矢板式岸壁の目地部の確認   | 図 1-6 |
|      | 水域施設の状況確認      | 図 1-7 |
|      | 潜水目視調査         | 図 1-8 |
|      | 構造物水中部の詳細調査    | 図 1-9 |
| 大船渡港 | 潮位観測           | 図 2-1 |
|      | 構造物陸上の形状調査     | 図 2-2 |
|      | 構造物陸上の形状調査 (2) | 図 2-3 |
|      | 構造物水中部の形状調査    | 図 2-4 |
|      | 矢板式岸壁の目地部の確認   | 図 2-5 |
|      | 水域施設の状況確認      | 図 2-6 |
|      | 潜水目視調査         | 図 2-7 |
|      | 構造物水中部の詳細調査    | 図 2-8 |