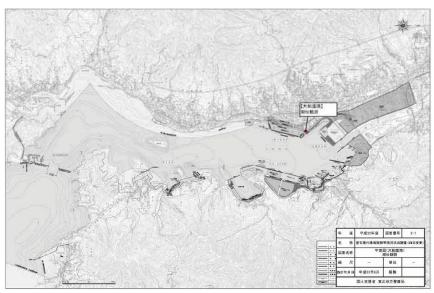

## 調査位置図一覧

|      | 図面名称           | 図番号   |
|------|----------------|-------|
|      | 釜石港計画平面図       | _     |
|      | 大船渡港港計画平面図     | _     |
| 釜石港  | 潮位観測           | 図 1-1 |
|      | 構造物陸上の形状調査     | 図 1-2 |
|      | 構造物陸上の形状調査 (2) | 図 1-3 |
|      | 構造物水中部の形状調査    | 図 1-4 |
|      | エプロン部の空洞化調査    | 図 1-5 |
|      | 矢板式岸壁の目地部の確認   | 図 1-6 |
|      | 水域施設の状況確認      | 図 1-7 |
|      | 潜水目視調査         | 図 1-8 |
|      | 構造物水中部の詳細調査    | 図 1-9 |
| 大船渡港 | 潮位観測           | 図 2-1 |
|      | 構造物陸上の形状調査     | 図 2-2 |
|      | 構造物陸上の形状調査 (2) | 図 2-3 |
|      | 構造物水中部の形状調査    | 図 2-4 |
|      | 矢板式岸壁の目地部の確認   | 図 2-5 |
|      | 水域施設の状況確認      | 図 2-6 |
|      | 潜水目視調査         | 図 2-7 |
|      | 構造物水中部の詳細調査    | 図 2-8 |