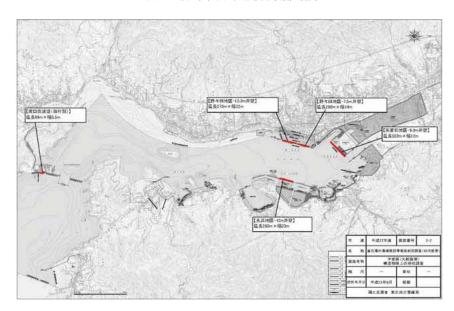

## 調査位置図一覧

|      | 図面名称           | 図番号   |
|------|----------------|-------|
|      | 釜石港計画平面図       | _     |
|      | 大船渡港港計画平面図     | _     |
| 釜石港  | 潮位観測           | 図 1-1 |
|      | 構造物陸上の形状調査     | 図 1-2 |
|      | 構造物陸上の形状調査 (2) | 図 1-3 |
|      | 構造物水中部の形状調査    | 図 1-4 |
|      | エプロン部の空洞化調査    | 図 1-5 |
|      | 矢板式岸壁の目地部の確認   | 図 1-6 |
|      | 水域施設の状況確認      | 図 1-7 |
|      | 潜水目視調査         | 図 1-8 |
|      | 構造物水中部の詳細調査    | 図 1-9 |
| 大船渡港 | 潮位観測           | 図 2-1 |
|      | 構造物陸上の形状調査     | 図 2-2 |
|      | 構造物陸上の形状調査 (2) | 図 2-3 |
|      | 構造物水中部の形状調査    | 図 2-4 |
|      | 矢板式岸壁の目地部の確認   | 図 2-5 |
|      | 水域施設の状況確認      | 図 2-6 |
|      | 潜水目視調査         | 図 2-7 |
|      | 構造物水中部の詳細調査    | 図 2-8 |