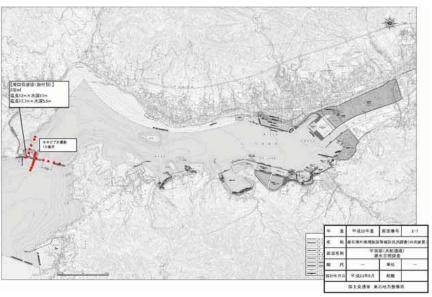

図 1-1 調査位置図(釜石港;潮位観測)



図 1-2 調査位置図(釜石港;構造物陸上の形状調査)



図 1-3 調査位置図(釜石港;構造物陸上の形状調査(2))



図 1-4 調査位置図(釜石港;構造物水中部の形状調査)



図 1-5 調査位置図 (釜石港;エプロン部の空洞化調査)



図 1-6 調査位置図(釜石港;矢板式岸壁の目地部の確認)



図 1-7 調査位置図(釜石港;水域施設の状況確認)



図 1-8 調査位置図(釜石港;潜水目視調査)



図 1-9 調査位置図(釜石港;構造物水中部の詳細調査)



図 2-1 調査位置図 (大船渡港;潮位観測)



図 2-2 調査位置図 (大船渡港;構造物陸上の形状調査)



図 2-3 調査位置図 (大船渡港;構造物陸上の形状調査 (2))



図 2-4 調査位置図 (大船渡港;構造物水中部の形状調査)



図 2-5 調査位置図 (大船渡港; 矢板式岸壁の目地部の確認)



図 2-6 調査位置図 (大船渡港;水域施設の状況確認)



図 2-7 調査位置図 (大船渡港;潜水目視調査)



図 2-8 調査位置図(大船渡港;;構造物水中部の詳細調査)

## 調査位置図一覧

|      | 図面名称           | 図番号   |
|------|----------------|-------|
|      | 釜石港計画平面図       | _     |
|      | 大船渡港港計画平面図     | _     |
| 釜石港  | 潮位観測           | 図 1-1 |
|      | 構造物陸上の形状調査     | 図 1-2 |
|      | 構造物陸上の形状調査 (2) | 図 1-3 |
|      | 構造物水中部の形状調査    | 図 1-4 |
|      | エプロン部の空洞化調査    | 図 1-5 |
|      | 矢板式岸壁の目地部の確認   | 図 1-6 |
|      | 水域施設の状況確認      | 図 1-7 |
|      | 潜水目視調査         | 図 1-8 |
|      | 構造物水中部の詳細調査    | 図 1-9 |
| 大船渡港 | 潮位観測           | 図 2-1 |
|      | 構造物陸上の形状調査     | 図 2-2 |
|      | 構造物陸上の形状調査 (2) | 図 2-3 |
|      | 構造物水中部の形状調査    | 図 2-4 |
|      | 矢板式岸壁の目地部の確認   | 図 2-5 |
|      | 水域施設の状況確認      | 図 2-6 |
|      | 潜水目視調査         | 図 2-7 |
|      | 構造物水中部の詳細調査    | 図 2-8 |