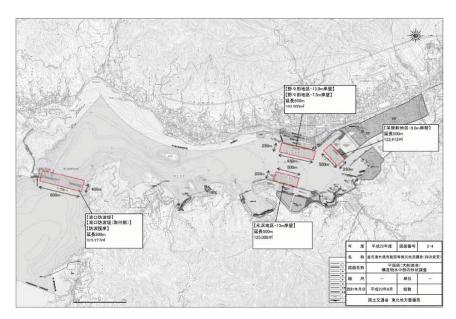

図 1-9 調査位置図(釜石港;構造物水中部の詳細調査)

図 2-1 調査位置図 (大船渡港;潮位観測)

図 2-2 調査位置図 (大船渡港;構造物陸上の形状調査)

図 2-3 調査位置図 (大船渡港;構造物陸上の形状調査 (2))

図 2-4 調査位置図 (大船渡港;構造物水中部の形状調査)

図 2-5 調査位置図 (大船渡港; 矢板式岸壁の目地部の確認)

図 2-6 調査位置図 (大船渡港;水域施設の状況確認)