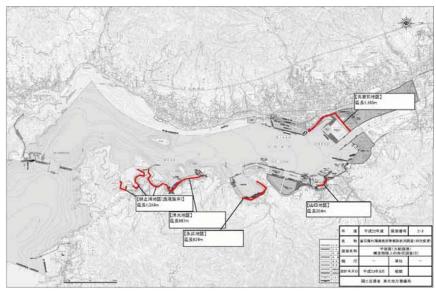

## 調査位置図一覧

|      | 図面名称           | 図番号   |
|------|----------------|-------|
|      | 釜石港計画平面図       | _     |
|      | 大船渡港港計画平面図     | _     |
| 釜石港  | 潮位観測           | 図 1-1 |
|      | 構造物陸上の形状調査     | 図 1-2 |
|      | 構造物陸上の形状調査 (2) | 図 1-3 |
|      | 構造物水中部の形状調査    | 図 1-4 |
|      | エプロン部の空洞化調査    | 図 1-5 |
|      | 矢板式岸壁の目地部の確認   | 図 1-6 |
|      | 水域施設の状況確認      | 図 1-7 |
|      | 潜水目視調査         | 図 1-8 |
|      | 構造物水中部の詳細調査    | 図 1-9 |
| 大船渡港 | 潮位観測           | 図 2-1 |
|      | 構造物陸上の形状調査     | 図 2-2 |
|      | 構造物陸上の形状調査 (2) | 図 2-3 |
|      | 構造物水中部の形状調査    | 図 2-4 |
|      | 矢板式岸壁の目地部の確認   | 図 2-5 |
|      | 水域施設の状況確認      | 図 2-6 |
|      | 潜水目視調査         | 図 2-7 |
|      | 構造物水中部の詳細調査    | 図 2-8 |