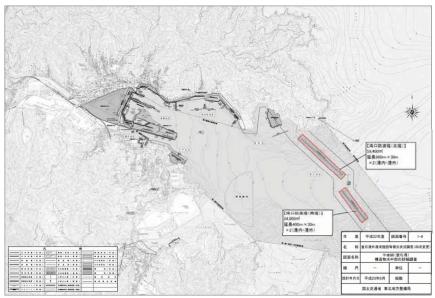

## 調査位置図一覧

|      | 図面名称           | 図番号   |
|------|----------------|-------|
|      | 釜石港計画平面図       | _     |
|      | 大船渡港港計画平面図     | _     |
| 釜石港  | 潮位観測           | 図 1-1 |
|      | 構造物陸上の形状調査     | 図 1-2 |
|      | 構造物陸上の形状調査 (2) | 図 1-3 |
|      | 構造物水中部の形状調査    | 図 1-4 |
|      | エプロン部の空洞化調査    | 図 1-5 |
|      | 矢板式岸壁の目地部の確認   | 図 1-6 |
|      | 水域施設の状況確認      | 図 1-7 |
|      | 潜水目視調査         | 図 1-8 |
|      | 構造物水中部の詳細調査    | 図 1-9 |
| 大船渡港 | 潮位観測           | 図 2-1 |
|      | 構造物陸上の形状調査     | 図 2-2 |
|      | 構造物陸上の形状調査 (2) | 図 2-3 |
|      | 構造物水中部の形状調査    | 図 2-4 |
|      | 矢板式岸壁の目地部の確認   | 図 2-5 |
|      | 水域施設の状況確認      | 図 2-6 |
|      | 潜水目視調査         | 図 2-7 |
|      | 構造物水中部の詳細調査    | 図 2-8 |