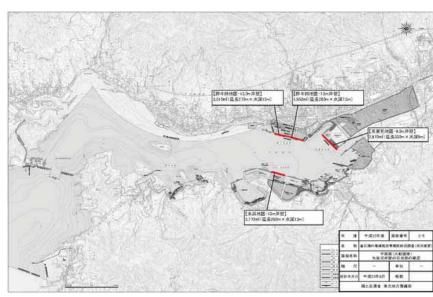

図 1-9 調査位置図(釜石港;構造物水中部の詳細調査)

図 2-1 調査位置図 (大船渡港;潮位観測)

図 2-2 調査位置図 (大船渡港;構造物陸上の形状調査)

図 2-3 調査位置図 (大船渡港;構造物陸上の形状調査 (2))

図 2-4 調査位置図 (大船渡港;構造物水中部の形状調査)

図 2-5 調査位置図 (大船渡港; 矢板式岸壁の目地部の確認)

図 2-6 調査位置図 (大船渡港;水域施設の状況確認)